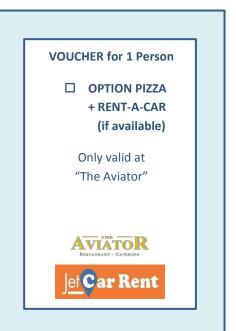

## "FLY & EAT" or "FLY, EAT & DRIVE

Free parking and passenger fees ALL INCLUSIVE for aircrafts up to 3T valid for 1 DAY

Valid from 1 July to 30 September 2020

| Date                                                                                                           | Tail number<br>& MTOM | Arriving from | Departing<br>to | CREW<br>O/B | PAX<br>O/B | Pilot's name – signature* |
|----------------------------------------------------------------------------------------------------------------|-----------------------|---------------|-----------------|-------------|------------|---------------------------|
|                                                                                                                |                       |               |                 |             |            |                           |
| 1 PIZZA (The Aviator) 1 PIZZA & CAR (The Aviator) 1 MENU (Caffè dell'Aeroporto) 1 PINSA (Caffè dell'Aeroporto) |                       |               |                 |             |            |                           |
| *To be filled, signed and handed over to Office before departure                                               |                       |               |                 |             |            |                           |

OPTION PIZZA

Only valid at
"The Aviator"